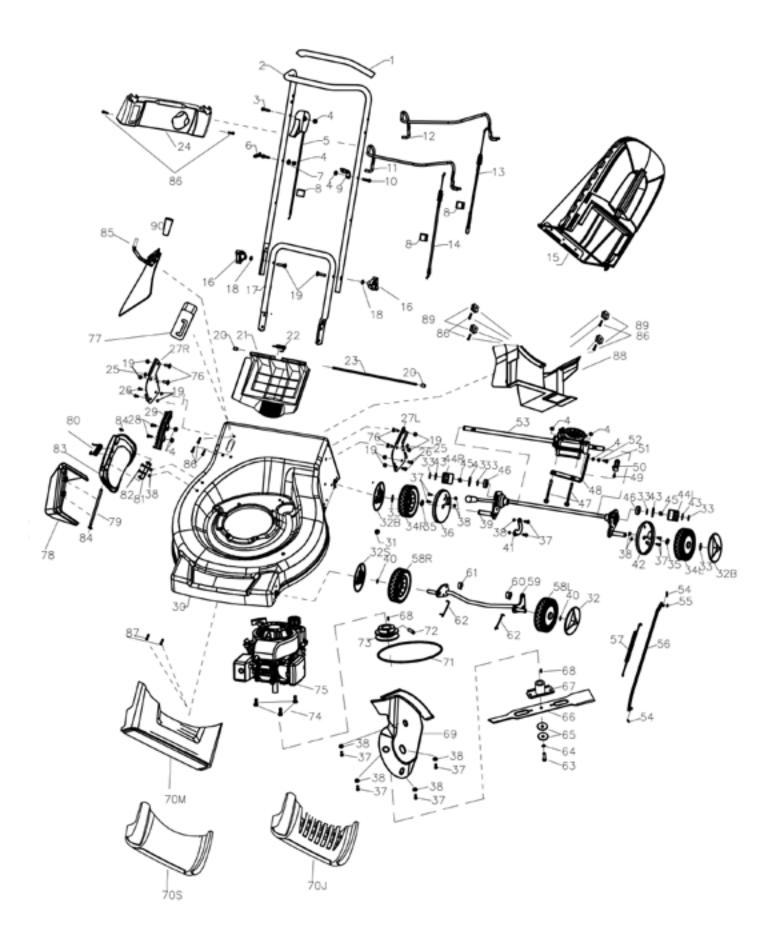

# Drawing Ref: 1.1

## Date: April 2015

| Item No. | Part No.        | Description                 |
|----------|-----------------|-----------------------------|
| 01       | GP213IN1SPM/01  | Pvc Pipe                    |
| 02       | GP213IN1SPM/02  | Upper Handle                |
| 03       | GP213IN1SPM/03  | Bolt M6*45                  |
| 04       | GP213IN1SPM/04  | Nylon Self-Lock Nut M6      |
| 05       | GP213IN1SPM/05  | Throttle Cable Assy.        |
| 06       | GP213IN1SPM/06  | Rope Guide                  |
| 07       | GP213IN1SPM/07  | Flat Washer                 |
| 08       | GP213IN1SPM/08  | Cli-Cable Single            |
| 09       | GP213IN1SPM/09  | Support Of Clutch Cable     |
| 10       | GP213IN1SPM/10  | Bolt M6*30                  |
| 11       | GP213IN1SPM/11  | Brake Lever                 |
| 12       | GP213IN1SPM/12  | Clutch Lever                |
| 13       | GP213IN1SPM/13  | Clutch Cable Assy.          |
| 14       | GP213IN1SPM/14  | Brake Cable Assy.           |
| 15       | GP213IN1SPM/15  | Compound Bag Assy.          |
| 16       | GP213IN1SPM/16  | Tri-Angle Fastener          |
| 17       | GP213IN1SPM/17  | Lower Handle                |
| 18       | GP213IN1SPM/18  | Washer                      |
| 19       | GP213IN1SPM/19  | Bolt                        |
| 20       | GP213IN1SPM/20  | Transparent Sleeve          |
| 21       | GP213IN1SPM/21  | Rear Flap                   |
| 22       | GP213IN1SPM/22  | Spring Of Rear Flap         |
| 23       | GP213IN1SPM/23  | Axle Of Rear Flap           |
| 24       | GP213IN1SPM/24  | Decoration Panel Of Handles |
| 25       | GP213IN1SPM/25  | Lock Circle                 |
| 26       | GP213IN1SPM/26  | Bolt M8*25                  |
| 27L      | GP213IN1SPM/27L | Left Plate                  |
| 27R      | GP213IN1SPM/27R | Right Plate                 |
| 28       | GP213IN1SPM/28  | Bolt M6*12                  |
| 29       | GP213IN1SPM/29  | Height Adjuster             |
| 30       | GP213IN1SPM/30  | Deck                        |
| 31       | GP213IN1SPM/31  | Jacket Of Clutch Cable      |
|          |                 |                             |

# Drawing Ref: 1.2

## Date: April 2015

| Item No. | Part No.        | Description               |
|----------|-----------------|---------------------------|
| 32S      | GP213IN1SPM/32S | Wheel Cover Of 8"Wheel    |
| 32B      | GP213IN1SPM/32B | Wheel Cover Of 9.5"Wheel  |
| 33       | GP213IN1SPM/33  | Lock Circle               |
| 34L      | GP213IN1SPM/34L | 9.5"Left S/P Wheel Assy.  |
| 34R      | GP213IN1SPM/34R | 9.5"Right S/P Wheel Assy. |
| 35       | GP213IN1SPM/35  | Wshaer                    |
| 36       | GP213IN1SPM/36  | Right Shield              |
| 37       | GP213IN1SPM/37  | Bolt M5*12                |
| 38       | GP213IN1SPM/38  | Nut M5                    |
| 39       | GP213IN1SPM/39  | Rear Axle Assy.           |
| 40       | GP213IN1SPM/40  | Lock Circle Of Wheel Axle |
| 41       | GP213IN1SPM/41  | Plate Of Rear Axle        |
| 42       | GP213IN1SPM/42  | Left Shield               |
| 43       | GP213IN1SPM/43  | Bigger Washer             |
| 44L      | GP213IN1SPM/44L | Left Gear S/P             |
| 44R      | GP213IN1SPM/44R | Right Gear S/P            |
| 45       | GP213IN1SPM/45  | Кеу                       |
| 46       | GP213IN1SPM/46  | Bearings 6001Zz           |
| 47       | GP213IN1SPM/47  | Bolt M6*75                |
| 48       | GP213IN1SPM/48  | Stand Of Gear Box         |
| 49       | GP213IN1SPM/49  | Self-Tap Bolt St4.8*12    |
| 50       | GP213IN1SPM/50  | Stand Of Clutch Cable     |
| 51       | GP213IN1SPM/51  | Bolt M6*16                |
| 52       | GP213IN1SPM/52  | Washer 6                  |
| 53       | GP213IN1SPM/53  | Gear Box                  |
| 54       | GP213IN1SPM/54  | Clip Of Connecting Link   |
| 55       | GP213IN1SPM/55  | Washer 8                  |
| 56       | GP213IN1SPM/56  | Connecting Link           |
| 57       | GP213IN1SPM/57  | Spring Of Connecting Link |
| 58L      | GP213IN1SPM/58L | 8"Left Front Wheel        |
| 58R      | GP213IN1SPM/58R | 8"Right Frong Wheel       |
| 59       | GP213IN1SPM/59  | Front Wheel Axle          |
| 60       | GP213IN1SPM/60  | Thicker Lining            |

# Drawing Ref: 1.3

## Date: April 2015

| Item No. | Part No.        | Description                  |
|----------|-----------------|------------------------------|
| 61       | GP213IN1SPM/61  | Thin Lining                  |
| 62       | GP213IN1SPM/62  | U-Type Spring                |
| 63       | GP213IN1SPM/63  | Main Bolt Of Crankshaft      |
| 64       | GP213IN1SPM/64  | Flat Washer 10               |
| 65       | GP213IN1SPM/65  | Washer                       |
| 66       | GP213IN1SPM/66  | 21"Straight Blade            |
| 67       | GP213IN1SPM/67  | Adaptor                      |
| 68       | GP213IN1SPM/68  | Woodruff Key                 |
| 69       | GP213IN1SPM/69  | Belt Cover                   |
| 70S      | GP213IN1SPM/70S | Front Decorational Panel-70S |
| 70J      | GP213IN1SPM/70J | Front Decorational Panel-70J |
| 70M      | GP213IN1SPM/70M | Front Decorational Panel-70M |
| 71       | GP213IN1SPM/71  | Belt                         |
| 72       | GP213IN1SPM/72  | Bolt M6*15                   |
| 73       | GP213IN1SPM/73  | Pulley                       |
| 74       | GP213IN1SPM/74  | Engine Bolt                  |
| 75       | GP213IN1SPM/75  | Engine                       |
| 76       | GP213IN1SPM/76  | Bolt                         |
| 77       | GP213IN1SPM/77  | Plastic Stand                |
| 78       | GP213IN1SPM/78  | Side Discharge Guider        |
| 79       | GP213IN1SPM/79  | Axle                         |
| 80       | GP213IN1SPM/80  | Spring                       |
| 81       | GP213IN1SPM/81  | Stand                        |
| 82       | GP213IN1SPM/82  | Bolt M5*15                   |
| 83       | GP213IN1SPM/83  | Side Discharge Flap          |
| 84       | GP213IN1SPM/84  | Lock Circle                  |
| 85       | GP213IN1SPM/85  | Controller Of R/S Discharge  |
| 86       | GP213IN1SPM/86  | Bolt St3.8*15                |
| 87       | GP213IN1SPM/87  | Bolt St4.8*12                |
| 88       | GP213IN1SPM/88  | Cover Of Gear Box            |
| 89       | GP213IN1SPM/89  | Locking Plate                |
| 90       | GP213IN1SPM/90  | Plastic Cap Of Handle        |