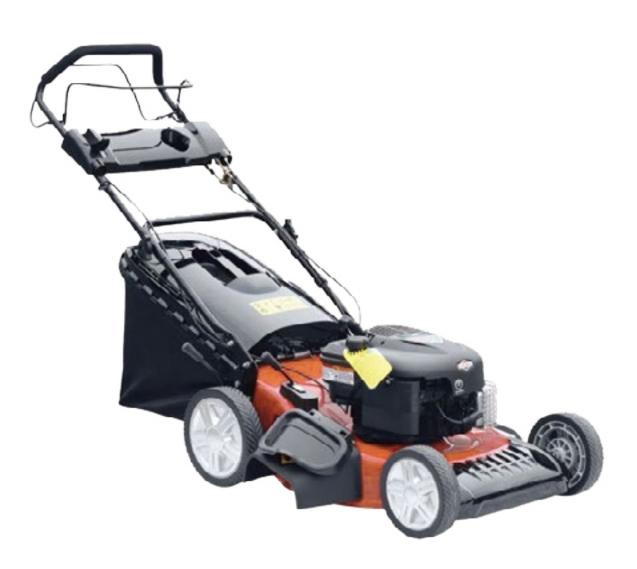

Machinery | Spares | Consumables (Specialist suppliers to Tool Hire & Garden Machinery Dealers)

# GP213N1SPM Parts List





# Drawing Ref: 1.1

## Date: April 2015

| Item No. | Part No.        | Description                 |
|----------|-----------------|-----------------------------|
| 01       | GP213IN1SPM/01  | Pvc Pipe                    |
| 02       | GP213IN1SPM/02  | Upper Handle                |
| 03       | GP213IN1SPM/03  | Bolt M6*45                  |
| 04       | GP213IN1SPM/04  | Nylon Self-Lock Nut M6      |
| 05       | GP213IN1SPM/05  | Throttle Cable Assy.        |
| 06       | GP213IN1SPM/06  | Rope Guide                  |
| 07       | GP213IN1SPM/07  | Flat Washer                 |
| 08       | GP213IN1SPM/08  | Cli-Cable Single            |
| 09       | GP213IN1SPM/09  | Support Of Clutch Cable     |
| 10       | GP213IN1SPM/10  | Bolt M6*30                  |
| 11       | GP213IN1SP