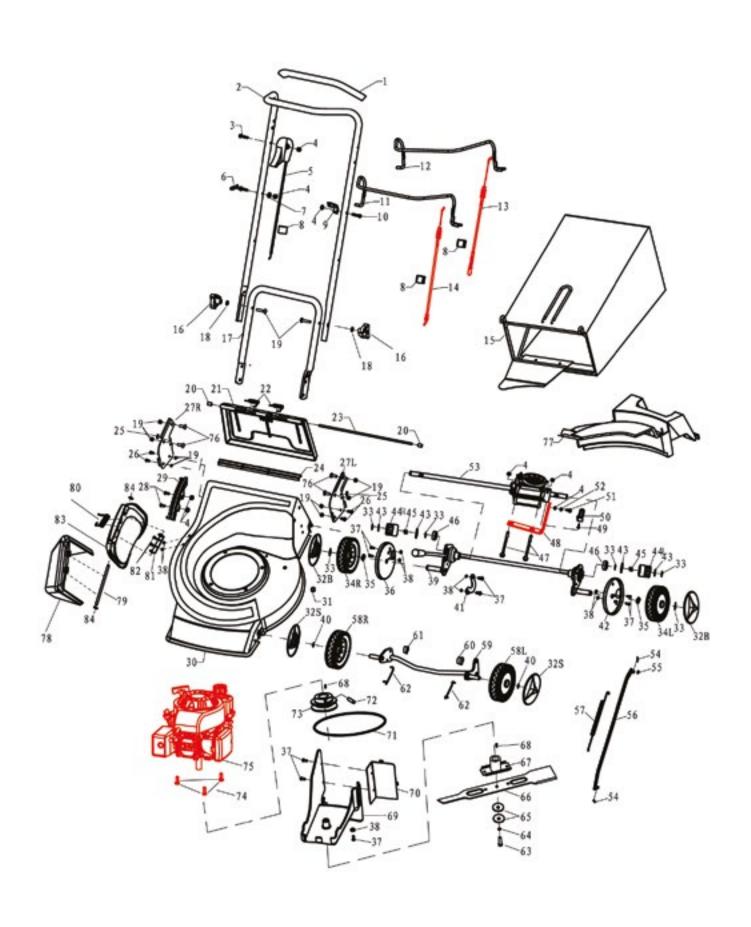

## GP183N1SPM **Parts List**

www.hscmsc.co.uk

| Item No. | Part No.       | Description                      |  |  |
|----------|----------------|----------------------------------|--|--|
| 01       | GP183N1SPM-01  | PVC Upper Handle Grip            |  |  |
| 02       | GP183N1SPM-02  | Upper handle                     |  |  |
| 03       | GP183N1SPM-03  | Snap-head bolt M6x45             |  |  |
| 04       | GP183N1SPM-04  | Locknut M6                       |  |  |
| 05       | GP183N1SPM-05  | Throttle Cable                   |  |  |
| 06       | GP183N1SPM-06  | Rope Guide                       |  |  |
| 07       | GP183N1SPM-07  | Flat Washer                      |  |  |
| 08       | GP183N1SPM-08  | Cable Clip                       |  |  |
| 09       | GP183N1SPM-09  | Clutch Cable Clip (Upper Handle) |  |  |
| 10       | GP183N1SPM-10  | Snap-head bolt M6x45             |  |  |
| 11       | GP183N1SPM-11  | Blade Engagement Lever           |  |  |
| 12       | GP183N1SPM-12  | Clutch Engagement Lever          |  |  |
| 13       | GP183N1SPM-13  | Clutch Cable                     |  |  |
| 14       | GP183N1SPM-14  | Brake Cable                      |  |  |
| 15       | GP183N1SPM-15  | Grass Catcher Assembly           |  |  |
| 16       | GP183N1SPM-16  | Plastic Hand Wheel               |  |  |
| 17       | GP183N1SPM-17  | Lower Handle                     |  |  |
| 18       | GP183N1SPM-18  | Flat Washer                      |  |  |
| 19       | GP183N1SPM-19  | Self-lock nut M8                 |  |  |
| 20       | GP183N1SPM-20  | Transparent Pipe                 |  |  |
| 21       | GP183N1SPM-21  | Rear Flap                        |  |  |
| 22       | GP183N1SPM-22  | Rear Flap Spring                 |  |  |
| 23       | GP183N1SPM-23  | Rear Flap Axle                   |  |  |
| 24       | GP183N1SPM-24  | Rear Flap Seal                   |  |  |
| 25       | GP183N1SPM-25  | Lock Ring                        |  |  |
| 26       | GP183N1SPM-26  | Bolt M8x25                       |  |  |
| 27       | GP183N1SPM-27R | Lower Handle Plate Right Hand    |  |  |
| 27       | GP183N1SPM-27L | Lower Handle Plate Left Hand     |  |  |
| 28       | GP183N1SPM-28  | Snap-head bolt M6x12             |  |  |
| 29       | GP183N1SPM-29  | Height Adjuster Quadrant (Steel) |  |  |

| Item No. | Part No.       | Description                           |  |  |
|----------|----------------|---------------------------------------|--|--|
| 30       | GP183N1SPM-30  | Chassis 18" SP3IN1 Model              |  |  |
| 31       | GP183N1SPM-31  | Rubber protector                      |  |  |
| 32       | GP183N1SPM-32S | Front Wheel Cover                     |  |  |
| 32       | GP183N1SPM-32B | Rear Wheel Cover                      |  |  |
| 33       | GP183N1SPM-33  | Wheel Push Clip                       |  |  |
| 34       | GP183N1SPM-34R | Rear 8" S/P Wheel Assembly Right Hand |  |  |
| 34       | GP183N1SPM-34L | Rear 8" S/P Wheel Assembly Left Hand  |  |  |
| 35       | GP183N1SPM-35  | Washer                                |  |  |
| 36       | GP183N1SPM-36  | Steel Sheild Right Hand               |  |  |
| 37       | GP183N1SPM-37  | Snap-head bolt M5x12                  |  |  |
| 38       | GP183N1SPM-38  | Self-lock M5                          |  |  |
| 39       | GP183N1SPM-39  | Rear Axle Assembly                    |  |  |
| 40       | GP183N1SPM-40  | Front Wheel Clip                      |  |  |
| 41       | GP183N1SPM-41  | Rear Axle Bracket                     |  |  |
| 42       | GP183N1SPM-42  | Steel shield Left Hand                |  |  |
| 43       | GP183N1SPM-43  | Washer                                |  |  |
| 44       | GP183N1SPM-44R | Drive Gear Right Hand                 |  |  |
| 44       | GP183N1SPM-44L | Drive Gear Left Hand                  |  |  |
| 45       | GP183N1SPM-45  | Gear Pin                              |  |  |
| 46       | GP183N1SPM-46  | Rear Axle Bearing                     |  |  |
| 47       | GP183N1SPM-47  | Bolt M6x75                            |  |  |
| 48       | GP183N1SPM-48  | Gearbox Bracket                       |  |  |
| 49       | GP183N1SPM-49  | Self-tap bolt ST4.8x12                |  |  |
| 50       | GP183N1SPM-50  | Clutch Cable Holder                   |  |  |
| 51       | GP183N1SPM-51  | Bolt M6x16                            |  |  |
| 52       | GP183N1SPM-52  | Spring washer M6                      |  |  |
| 53       | GP183N1SPM-53  | Gearbox Assembly                      |  |  |
| 54       | GP183N1SPM-54  | Connecting Link Clip                  |  |  |
| 55       | GP183N1SPM-55  | Flap Washer 8mm                       |  |  |
| 56       | GP183N1SPM-56  | Connecting Link                       |  |  |
|          |                |                                       |  |  |

| Item No. | Part No.       | Description                            |  |  |
|----------|----------------|----------------------------------------|--|--|
| 57       | GP183N1SPM-57  | Connecting Link Spring                 |  |  |
| 58       | GP183N1SPM-58R | Front 7" S/P Wheel Assembly Right Hand |  |  |
| 58       | GP183N1SPM-58L | Front 7" S/P Wheel Assembly Left Hand  |  |  |
| 59       | GP183N1SPM-59  | Front Wheel Axle Assembly              |  |  |
| 60       | GP183N1SPM-60  | Axle Bush Left Hand                    |  |  |
| 61       | GP183N1SPM-61  | Axle Bush Right Hand                   |  |  |
| 62       | GP183N1SPM-62  | Front Axle Spring Clip                 |  |  |
| 63       | GP183N1SPM-63  | Blade Bolt                             |  |  |
| 64       | GP183N1SPM-64  | Blade Bolt Flat Washer                 |  |  |
| 65       | GP183N1SPM-65  | Blade Bolt Dish Washer                 |  |  |
| 66       | GP183N1SPM-66  | 18" Straight Blade                     |  |  |
| 67       | GP183N1SPM-67  | Blade Adaptor                          |  |  |
| 68       | GP183N1SPM-68  | Blade Adaptor Key                      |  |  |
| 69       | GP183N1SPM-69  | Belt Cover                             |  |  |
| 70       | GP183N1SPM-70  | Gearbox Cover                          |  |  |
| 71       | GP183N1SPM-71  | Drive Belt                             |  |  |
| 72       | GP183N1SPM-72  | Bolt M6x15                             |  |  |
| 73       | GP183N1SPM-73  | Pulley                                 |  |  |
| 74       | GP183N1SPM-74  | Engine Bolt                            |  |  |
| 75       | GP183N1SPM-75  | Engine                                 |  |  |
| 76       | GP183N1SPM-76  | Bolt For Handle Plate                  |  |  |
| 77       | GP183N1SPM-77  | Mulch Plug                             |  |  |
| 78       | GP183N1SPM-78  | Side Discharge Guide                   |  |  |
| 79       | GP183N1SPM-79  | Side Discharge Guide Axle              |  |  |
| 80       | GP183N1SPM-80  | Side Discharge Guide Spring            |  |  |
| 81       | GP183N1SPM-81  | Side Discharge Mount                   |  |  |
| 82       | GP183N1SPM-82  | Hex bolt M5                            |  |  |
| 83       | GP183N1SPM-83  | Flap Assembly                          |  |  |
| 84       | GP183N1SPM-84  | Lock Ring                              |  |  |