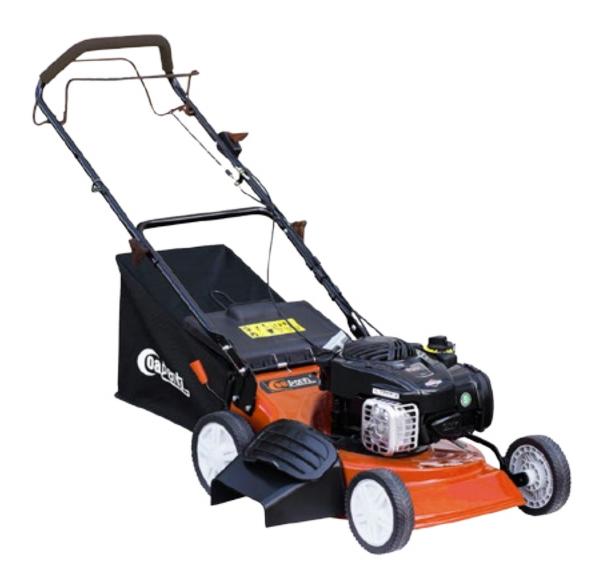

## GP183N1SPM **Parts List**

www.hscmsc.co.uk

| Item No. | Part No.       | Description                      |  |  |
|----------|----------------|----------------------------------|--|--|
| 01       | GP183N1SPM-01  | PVC Upper Handle Grip            |  |  |
| 02       | GP183N1SPM-02  | Upper handle                     |  |  |
| 03       | GP183N1SPM-03  | Snap-head bolt M6x45             |  |  |
| 04       | GP183N1SPM-04  | Locknut M6                       |  |  |
| 05       | GP183N1SPM-05  | Throttle Cable                   |  |  |
| 06       | GP183N1SPM-06  | Rope Guide                       |  |  |
| 07       | GP183N1SPM-07  | Flat Washer                      |  |  |
| 08       | GP183N1SPM-08  | Cable Clip                       |  |  |
| 09       | GP183N1SPM-09  | Clutch Cable Clip (Upper Handle) |  |  |
| 10       | GP183N1SPM-10  | Snap-head bolt M6x45             |  |  |
| 11       | GP183N1SPM-11  | Blade Engagement Lever           |  |  |
| 12       | GP183N1SPM-12  | Clutch Engagement Lever          |  |  |
| 13       | GP183N1SPM-13  | Clutch Cable                     |  |  |
| 14       | GP183N1SPM-14  | Brake Cable                      |  |  |
| 15       | GP183N1SPM-15  | Grass Catcher Assembly           |  |  |
| 16       | GP183N1SPM-16  | Plastic Hand Wheel               |  |  |
| 17       | GP183N1SPM-17  | Lower Handle                     |  |  |
| 18       | GP183N1SPM-18  | Flat Washer                      |  |  |
| 19       | GP183N1SPM-19  | Self-lock nut M8                 |  |  |
| 20       | GP183N1SPM-20  | Transparent Pipe                 |  |  |
| 21       | GP183N1SPM-21  | Rear Flap                        |  |  |
| 22       | GP183N1SPM-22  | Rear Flap Spring                 |  |  |
| 23       | GP183N1SPM-23  | Rear Flap Axle                   |  |  |
| 24       | GP183N1SPM-24  | Rear Flap Seal                   |  |  |
| 25       | GP183N1SPM-25  | Lock Ring                        |  |  |
| 26       | GP183N1SPM-26  | Bolt M8x25                       |  |  |
| 27       | GP183N1SPM-27R | Lower Handle Plate Right Hand    |  |  |
| 27       | GP183N1SPM-27L | Lower Handle Plate Left Hand     |  |  |
| 28       | GP183N1SPM-28  | Snap-head bolt M6x12             |  |  |
| 29       | GP183N1SPM-29  | Height Adjuster Quadrant (Steel) |  |  |